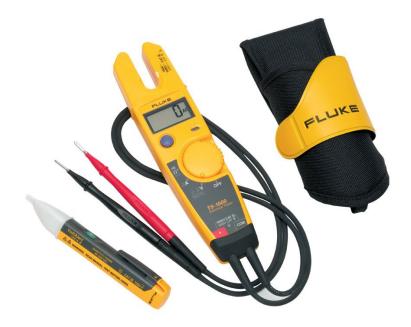

# Fluke T5-1000 Electrical Tester Kit with Holster and 1AC II Voltage Tester

# 产品概述: Fluke T5-1000 Electrical Tester Kit with Holster and 1AC II Voltage Tester

T5-1000 Electrical tester helps you get a lot done, fast

The T5-1000 Voltage Continuity and Current Tester is a versatile troubleshooting tool to carry to every job site. Use it to check voltage, continuity, and current with one compact tool. Just select volts, ohms, or current and the tester

#### Fluke T5-H5-1AC II Kit

This kit includes:

- Fluke T5-1000
- Fluke 1AC II
- H5

3 Fluke Corporation Fluke T5-1000 Electrical Tester Kit with Holster and 1AC II Voltage Tester

Fluke. 让您的工作畅通无阻。

 福禄克测试仪器(上海)有限公司电话:400-810-3435
 ©2025 福禄克公司