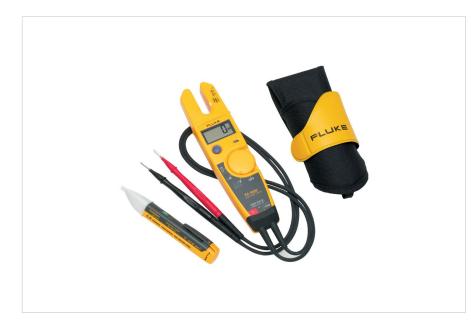

# Fluke T5-1000 Electrical Tester Kit with Holster and 1AC II Voltage Tester

# 产品概述: Fluke T5-1000 Electrical Tester Kit with Holster and 1AC II Voltage Tester

T5-1000 Electrical tester helps you get a lot done, fast

The T5-1000 Voltage Continuity and Current Tester is a versatile troubleshooting tool to carry to every job site. Use it to check voltage, continuity, and current with one compact tool. Just select volts, ohms, or current and the tester

#### Fluke T5-H5-1AC II Kit

This kit includes:

- Fluke T5-1000
- Fluke 1AC II
- H5

3 Fluke Corporation Fluke T5-1000 Electrical Tester Kit with Holster and 1AC II Voltage Tester

Fluke. 让您的工作畅通无阻。

 福禄克测试仪器(上海)有限公司电话:400-810-3435
 ©2025 福禄克公司