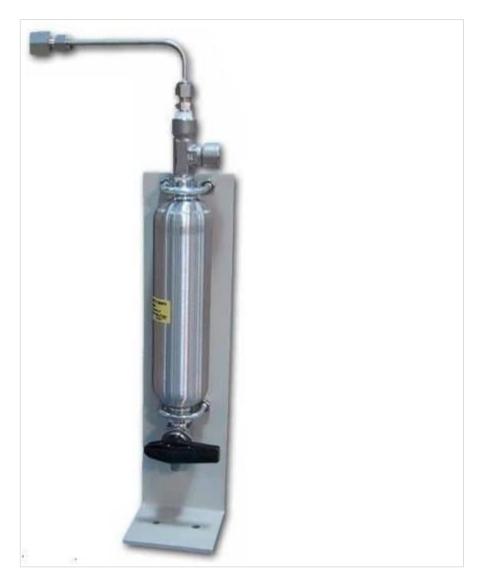

## 产品概述: 7000-102 |油污隔离器

The 7000-102 can be used with any calibrator, including Ruska's Model 7010 and complete line of Series 7215 Digital Pressure Controllers. It can assist with minimizing the possibility of contamination of the unique Ruska quartz sensor found in these instruments along with the control valves and solenoid valves, all of which are designed for pneumatic operation and can be damaged when exposed to liquids.

A convenient drain valve allows periodic removal of accumulated liquids. Due to the pressure range, the level inside

the Trap can not be observed. Therefore it is recommended that the drain value be opened on a frequent basis or prior to each test. A fitting is provided on the drain value to allow connection to tubing that can run to a container for disposal.

The 7000-102 Liquid Trap is provided with a bench mount stand with two mounting holes for a sturdy installation.